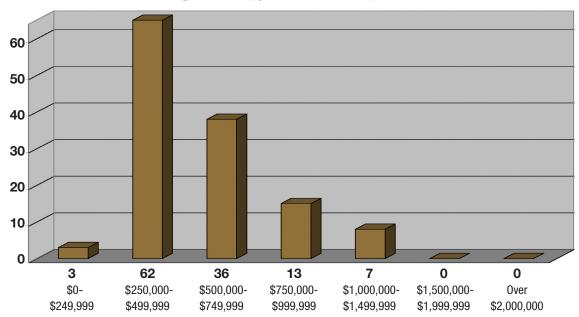

## Units Sold in 2012

2012 vs 2011 OVERALL MARKET STATISTICS

## **TAHOE DONNER**

|                     | 2012         | 2011         | %    |
|---------------------|--------------|--------------|------|
| Volume              | \$63,339,757 | \$47,097,788 | 34%  |
| Units               | 121          | 90           | 34%  |
| Median Price        | \$476,000    | \$478,375    | 0%   |
| Average Price       | \$523,469    | \$523,308    | 0%   |
| Units Under \$1 Mil | 114          | 88           | 30%  |
| Units Over \$1 Mil  | 7            | 2            | 250% |