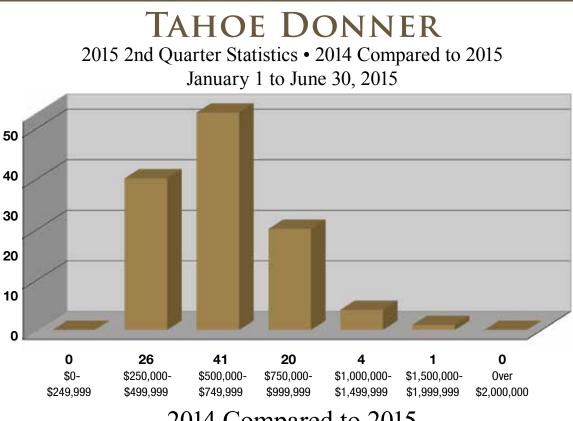

## TAHOE DONNER

| 2015         | 2014                                               | %                                                                                     |
|--------------|----------------------------------------------------|---------------------------------------------------------------------------------------|
| \$59,240,200 | \$52,724,350                                       | 12%                                                                                   |
| 92           | 84                                                 | 10%                                                                                   |
| \$567,500    | \$597,500                                          | -5%                                                                                   |
| \$643,915    | \$627,670                                          | 3%                                                                                    |
| 87           | 81                                                 | 7%                                                                                    |
| 5            | 3                                                  | 67%                                                                                   |
|              | \$59,240,200<br>92<br>\$567,500<br>\$643,915<br>87 | \$59,240,200 \$52,724,350   92 84   \$567,500 \$597,500   \$643,915 \$627,670   87 81 |