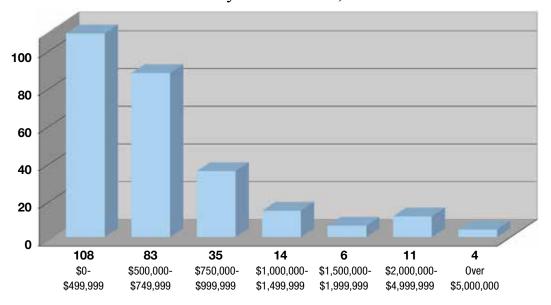

## 2014 Compared to 2015 OVERALL MARKET STATISTICS

SINGLE FAMILY

CONDOS

| INUCKEE             |               |               |      |
|---------------------|---------------|---------------|------|
|                     | 2015          | 2014          | %    |
| Volume              | \$210,425,526 | \$234,845,604 | -10% |
| Units               | 265           | 267           | -1%  |
| Median Price        | \$548,000     | \$585,000     | -6%  |
| Average Price       | \$794,058     | \$879,571     | -10% |
| Units Under \$1 Mil | 230           | 212           | 8%   |
| Units Over \$1 Mil  | 35            | 55            | -36% |