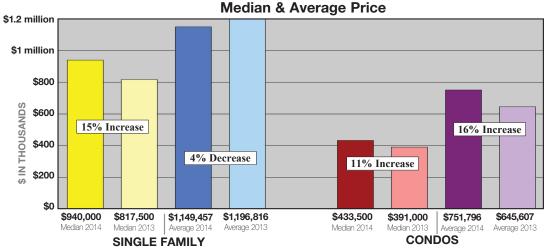

#### NORTH SHORE SKI AREAS TOTALS

|                     | 2014         | 2013         | <u></u> |
|---------------------|--------------|--------------|---------|
| Volume              | \$19,548,348 | \$14,019,382 | 39%     |
| Units               | 17           | 10           | 70%     |
| Median Price        | 940,000      | 1,297,750    | -28%    |
| Average Price       | 1,149,902    | 1,401,938    | -18%    |
| Units Under \$1 Mil | 9            | 3            | 200%    |
| Units Over \$1 Mil  | 8            | 7            | 14%     |

|                   | 2014         | 2013         | %    |
|-------------------|--------------|--------------|------|
| Volume            | \$19,197,750 | \$24,064,400 | -20% |
| Units             | 27           | 37           | -27% |
| Median Price      | 418,500      | 383,000      | 9%   |
| Average Price     | 711,027      | 650,389      | 9%   |
| Units Under \$500 | 17           | 23           | -26% |
| Units Over \$500  | 10           | 14           | -29% |