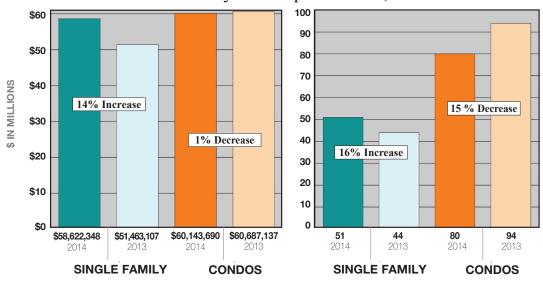

#### NORTH SHORE SKI AREAS TOTALS

|                     | 2014         | 2013         | <u></u> |
|---------------------|--------------|--------------|---------|
| Volume              | \$19,548,348 | \$14,019,382 | 39%     |
| Units               | 17           | 10           | 70%     |
| Median Price        | 940,000      | 1,297,750    | -28%    |
| Average Price       | 1,149,902    | 1,401,938    | -18%    |
| Units Under \$1 Mil | 9            | 3            | 200%    |
| Units Over \$1 Mil  | 8            | 7            | 14%     |

|                   | 2014         | 2013         | %    |
|-------------------|--------------|--------------|------|
| Volume            | \$19,197,750 | \$24,064,400 | -20% |
| Units             | 27           | 37           | -27% |
| Median Price      | 418,500      | 383,000      | 9%   |
| Average Price     | 711,027      | 650,389      | 9%   |
| Units Under \$500 | 17           | 23           | -26% |
| Units Over \$500  | 10           | 14           | -29% |