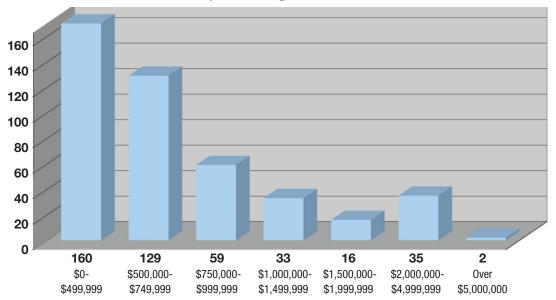

## 2013 Compared to 2014 OVERALL MARKET STATISTICS

SINGLE FAMILY

**CONDOS** 

| INOCKEL             |               |               |      |
|---------------------|---------------|---------------|------|
|                     | 2014          | 2013          | %    |
| Volume              | \$384,368,676 | \$359,382,474 | 7%   |
| Units               | 434           | 529           | -18% |
| Median Price        | \$587,250     | \$499,900     | 17%  |
| Average Price       | \$885,642     | \$680,646     | 30%  |
| Units Under \$1 Mil | 348           | 462           | -25% |
| Units Over \$1 Mil  | 86            | 67            | 28%  |