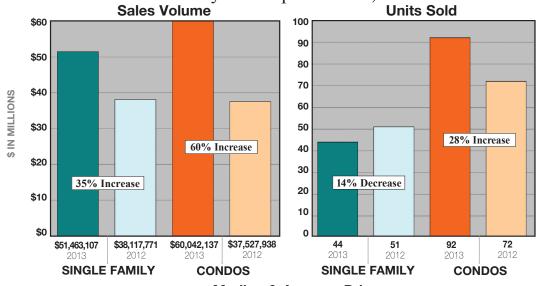

| NORTH SHORE SKI AREAS TOTALS |              |              |      |
|------------------------------|--------------|--------------|------|
|                              | 2013         | 2012         | %    |
| Volume                       | \$51,463,107 | \$38,117,771 | 35%  |
| Units                        | 44           | 51           | -14% |
| Median Price                 | \$817,500    | \$600,000    | 36%  |
| Average Price                | \$1,196,816  | \$747,407    | 60%  |
| Units Under \$1 Mil          | 28           | 41           | -32% |
| Units Over \$1 Mil           | 16           | 10           | 60%  |

|                   | 2013         | 2012         | %   |
|-------------------|--------------|--------------|-----|
| Volume            | \$60,042,137 | \$37,527,938 | 60% |
| Units             | 92           | 72           | 28% |
| Median Price      | \$391,000    | \$325,000    | 20% |
| Average Price     | \$652,631    | \$521,221    | 25% |
| Units Under \$500 | 59           | 51           | 16% |
| Units Over \$500  | 33           | 21           | 57% |