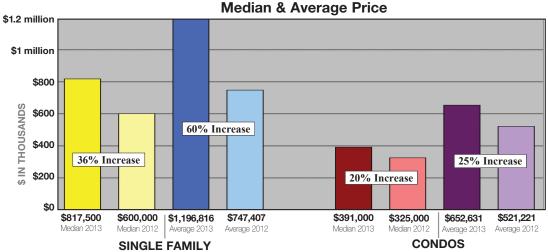

| NORTH SHORE SKI AREAS TOTALS |              |              |      |
|------------------------------|--------------|--------------|------|
|                              | 2013         | 2012         | %    |
| Volume                       | \$51,463,107 | \$38,117,771 | 35%  |
| Units                        | 44           | 51           | -14% |
| Median Price                 | \$817,500    | \$600,000    | 36%  |
| Average Price                | \$1,196,816  | \$747,407    | 60%  |
| Units Under \$1 Mil          | 28           | 41           | -32% |
| Units Over \$1 Mil           | 16           | 10           | 60%  |

|                   | 2013         | 2012         | %   |
|-------------------|--------------|--------------|-----|
| Volume            | \$60,042,137 | \$37,527,938 | 60% |
| Units             | 92           | 72           | 28% |
| Median Price      | \$391,000    | \$325,000    | 20% |
| Average Price     | \$652,631    | \$521,221    | 25% |
| Units Under \$500 | 59           | 51           | 16% |
| Units Over \$500  | 33           | 21           | 57% |