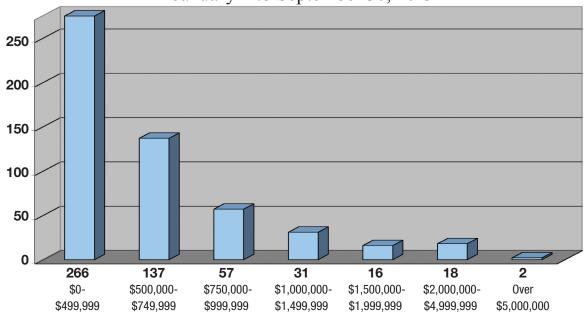

## **TRUCKEE**

2013 3rd Quarter Statistics • 2012 Versus 2013 January 1 to September 30, 2013

2013 vs 2012 OVERALL MARKET STATISTICS SINGLE FAMILY CONDOS

| INUCKEE             |               |               |     |
|---------------------|---------------|---------------|-----|
|                     | 2013          | 2012          | %   |
| Volume              | \$357,827,474 | \$254,137,077 | 41% |
| Units               | 527           | 476           | 11% |
| Median Price        | \$499,900     | \$444,000     | 13% |
| Average Price       | \$680,280     | \$533,901     | 27% |
| Units Under \$1 Mil | 460           | 438           | 5%  |
| Units Over \$1 Mil  | 67            | 38            | 76% |