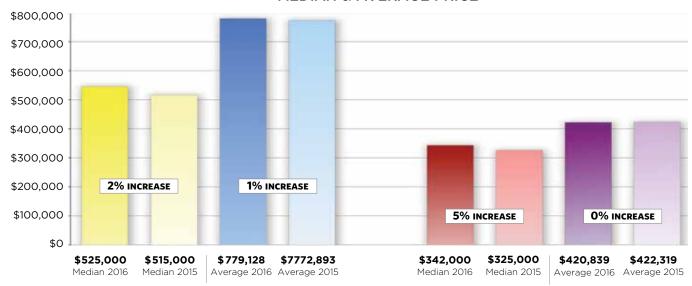

|   | SINGLE FAMILY       | 2016          | 2015          | %   | CONDOS            | 2016         | 2015         | <b>%</b> _ |
|---|---------------------|---------------|---------------|-----|-------------------|--------------|--------------|------------|
| S | Volume              | \$461,244,045 | \$408,860,264 | 13% | Volume            | \$79,590,406 | \$70,104,962 | 14%        |
| ₹ | Units               | 592           | 529           | 12% | Units             | 190          | 166          | 14%        |
| 6 | Median Price        | \$525,000     | \$515,000     | 2%  | Median Price      | \$342,000    | \$325,000    | 5%         |
| Ĥ | Average Price       | \$779,128     | \$772,893     | 1%  | Average Price     | \$420,839    | \$422,319    | 0%         |
| Š | Units Under \$1 Mil | 492           | 472           | 4%  | Units Under \$500 | 153          | 135          | 13%        |
|   | Units Over \$1 Mil  | 100           | 77            | 30% | Units Over \$500  | 37           | 31           | 19%        |