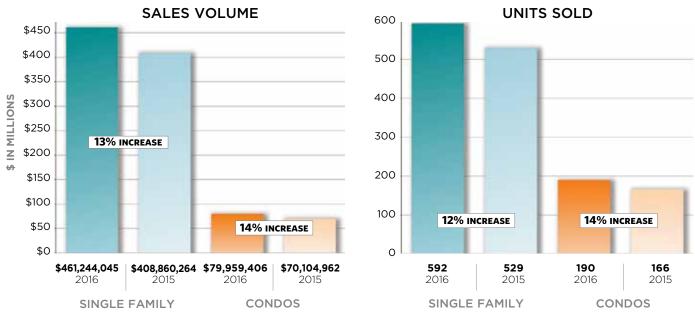

|   | SINGLE FAMILY       | 2016          | 2015          | %   | CONDOS            | 2016         | 2015         | <b>%</b> _ |
|---|---------------------|---------------|---------------|-----|-------------------|--------------|--------------|------------|
| S | Volume              | \$461,244,045 | \$408,860,264 | 13% | Volume            | \$79,590,406 | \$70,104,962 | 14%        |
| ₹ | Units               | 592           | 529           | 12% | Units             | 190          | 166          | 14%        |
| 6 | Median Price        | \$525,000     | \$515,000     | 2%  | Median Price      | \$342,000    | \$325,000    | 5%         |
| Ĥ | Average Price       | \$779,128     | \$772,893     | 1%  | Average Price     | \$420,839    | \$422,319    | 0%         |
| Š | Units Under \$1 Mil | 492           | 472           | 4%  | Units Under \$500 | 153          | 135          | 13%        |
|   | Units Over \$1 Mil  | 100           | 77            | 30% | Units Over \$500  | 37           | 31           | 19%        |