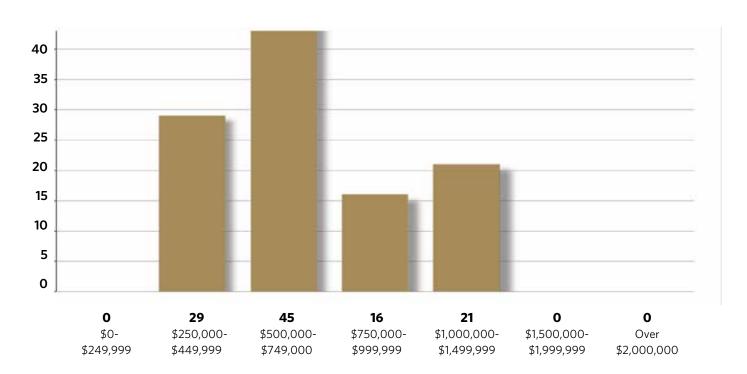

## **OVERALL MARKET STATISTICS**

| ~      | SINGLE FAMILY       | 2016         | 2015         | %    | CONDOS            | 2016        | 2015        | <b>%</b> _ |
|--------|---------------------|--------------|--------------|------|-------------------|-------------|-------------|------------|
| DONNER | Volume              | \$76,947,224 | \$59,240,200 | 30%  | Volume            | \$9,174,400 | \$4,721,000 | 94%        |
|        | Units               | 111          | 92           | 21%  | Units             | 32          | 15          | 113%       |
|        | Median Price        | \$615,100    | \$567,500    | 8%   | Median Price      | \$299,500   | \$297,000   | 1%         |
| ТАНОЕ  | Average Price       | \$693,218    | \$643,915    | 8%   | Average Price     | \$286,700   | \$314,766   | -9%        |
|        | Units Under \$1 Mil | 90           | 87           | 3%   | Units Under \$500 | 31          | 14          | 121%       |
|        | Units Over \$1 Mil  | 21           | 5            | 320% | Units Over \$500  | 1           | 1           | 0%         |