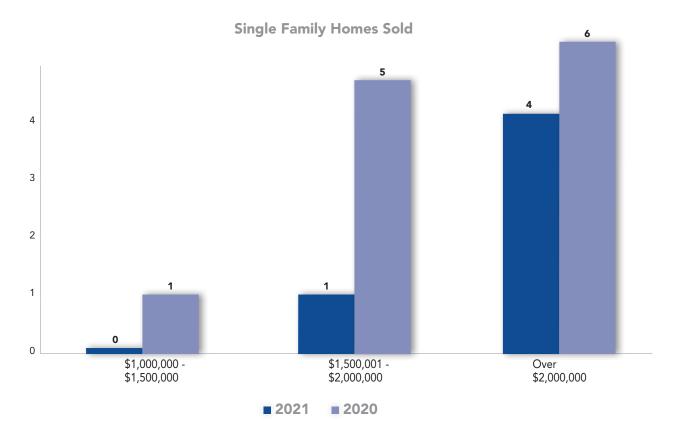

## Gray's Crossing

2021 4th Quarter Statistics | October 1st - December 31st 2021 vs 2020

| Single Family Home              | 2021        | 2020        | Change % |
|---------------------------------|-------------|-------------|----------|
| Median Sales Price              | \$3,055,000 | \$2,020,000 | 51.2%    |
| Average List Price              | \$2,728,000 | \$1,981,583 | 37.7%    |
| Average Sold Price              | \$2,676,000 | \$2,042,632 | 31.0%    |
| Average Days on Market          | 40          | 10          | 300.0%   |
| Highest Sold Price              | \$3,195,000 | \$3,141,592 | 1.7%     |
| Lowest Sold Price               | \$1,535,000 | \$1,315,000 | 16.7%    |
| Properties Sold                 | 5           | 12          | (58.3%)  |
| % Sold Price to Last List Price | 98.09%      | 103.1%      | (4.8%)   |