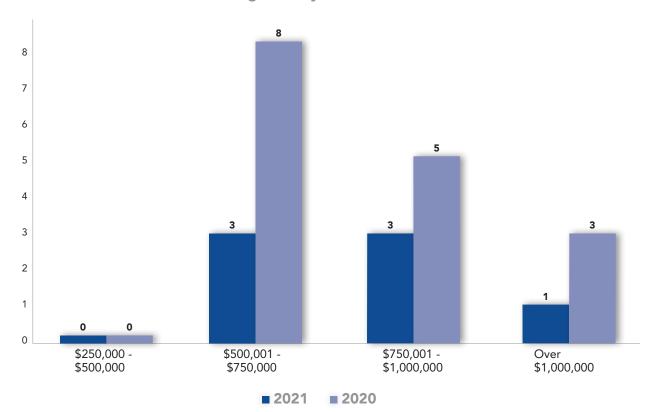

## 2021 4th Quarter Statistics | October 1st - December 31st 2021 vs 2020

**Single Family Homes Sold** 

| Single Family Home              | 2021        | 2020        | Change % |
|---------------------------------|-------------|-------------|----------|
| Median Sales Price              | \$785,000   | \$756,150   | 3.8%     |
| Average List Price              | \$776,571   | \$761,681   | 2.0%     |
| Average Sold Price              | \$767,357   | \$779,243   | (1.5%)   |
| Average Days on Market          | 32          | 20          | 60.0%    |
| Highest Sold Price              | \$1,012,500 | \$1,150,000 | (12.0%)  |
| Lowest Sold Price               | \$525,000   | \$515,000   | 1.9%     |
| Properties Sold                 | 7           | 16          | (56.3%)  |
| % Sold Price to Last List Price | 98.8%       | 102.3%      | (3.4%)   |