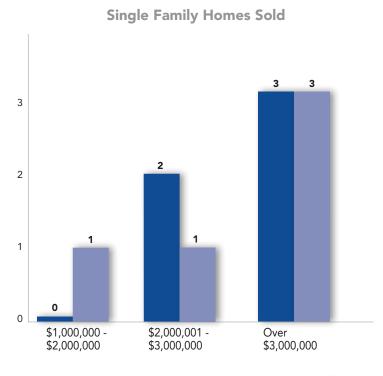

## 2021 4th Quarter Statistics | October 1st – December 31st 2021 vs 2020

5 5 4 4 3 2 1 0 0 0 0 \$500,000 -\$1,000,001 -Over \$1,000,000 \$1,500,000 \$1,500,000

**Condos/Townhomes Sold** 

■ 2020 ■ 2020

| Single Family Home              | 2021        | 2020        | Change % |
|---------------------------------|-------------|-------------|----------|
| Median Sales Price              | \$3,400,000 | \$3,000,000 | 13.3%    |
| Average List Price              | \$3,286,666 | \$2,945,000 | 11.6%    |
| Average Sold Price              | \$3,286,666 | \$2,849,000 | 15.4%    |
| Average Days on Market          | 111         | 19          | 484.2%   |
| Highest Sold Price              | \$3,965,000 | \$3,750,000 | 5.7%     |
| Lowest Sold Price               | \$2,495,000 | \$1,855,000 | 34.5%    |
| Properties Sold                 | 3           | 5           | (40.0%)  |
| % Sold Price to Last List Price | 100.0%      | 96.7%       | 3.4%     |