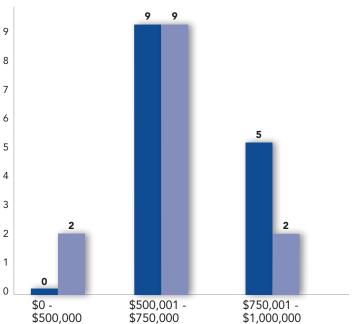

## 2021 4th Quarter Statistics | October 1st – December 31st 2021 vs 2020

Single Family Homes Sold

Condos/Townhomes Sold

**2021 2020** 

| Single Family Home              | 2021        | 2020        | Change % | Condos/Townhomes                | 2021        | 2020        | Change % |
|---------------------------------|-------------|-------------|----------|---------------------------------|-------------|-------------|----------|
| Median Sales Price              | \$997,500   | \$842,500   | 18.4%    | Median Sales Price              | \$685,000   | \$579,000   | 18.3%    |
| Average List Price              | \$929,000   | \$1,073,080 | (13.4%)  | Average List Price              | \$826,642   | \$637,615   | 29.6%    |
| Average Sold Price              | \$1,245,050 | \$1,088,525 | 14.4%    | Average Sold Price              | \$819,864   | \$651,000   | 25.9%    |
| Average Days on Market          | 22          | 18          | 22.2%    | Average Days on Market          | 9           | 13          | (30.8%)  |
| Highest Sold Price              | \$3,350,000 | \$6,900,000 | (51.4%)  | Highest Sold Price              | \$1,499,000 | \$1,325,000 | 13.1%    |
| Lowest Sold Price               | \$525,000   | \$435,000   | 20.7%    | Lowest Sold Price               | \$590,000   | \$450,000   | 31.1%    |
| Properties Sold                 | 58          | 108         | (46.3%)  | Properties Sold                 | 14          | 13          | 7.7%     |
| % Sold Price to Last List Price | 134.0%      | 101.4%      | 32.1%    | % Sold Price to Last List Price | 99.2%       | 102.1%      | (2.9%)   |