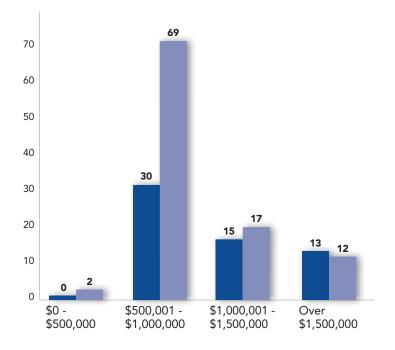

## 2021 4th Quarter Statistics | October 1st – December 31st 2021 vs 2020

Single Family Homes Sold

Condos/Townhomes Sold

**2021 2020** 

| Single Family Home              | 2021        | 2020        | Change % | Condos/Townhomes                | 2021        | 2020        | Change % |
|---------------------------------|-------------|-------------|----------|---------------------------------|-------------|-------------|----------|
| Median Sales Price              | \$997,500   | \$842,500   | 18.4%    | Median Sales Price              | \$685,000   | \$579,000   | 18.3%    |
| Average List Price              | \$929,000   | \$1,073,080 | (13.4%)  | Average List Price              | \$826,642   | \$637,615   | 29.6%    |
| Average Sold Price              | \$1,245,050 | \$1,088,525 | 14.4%    | Average Sold Price              | \$819,864   | \$651,000   | 25.9%    |
| Average Days on Market          | 22          | 18          | 22.2%    | Average Days on Market          | 9           | 13          | (30.8%)  |
| Highest Sold Price              | \$3,350,000 | \$6,900,000 | (51.4%)  | Highest Sold Price              | \$1,499,000 | \$1,325,000 | 13.1%    |
| Lowest Sold Price               | \$525,000   | \$435,000   | 20.7%    | Lowest Sold Price               | \$590,000   | \$450,000   | 31.1%    |
| Properties Sold                 | 58          | 108         | (46.3%)  | Properties Sold                 | 14          | 13          | 7.7%     |
| % Sold Price to Last List Price | 134.0%      | 101.4%      | 32.1%    | % Sold Price to Last List Price | 99.2%       | 102.1%      | (2.9%)   |