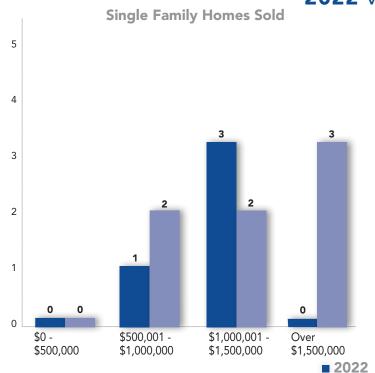

| Single Family Home              | 2022        | 2021        | Change % |
|---------------------------------|-------------|-------------|----------|
| Median Sales Price              | \$1,250,000 | \$1,395,000 | (10.4%)  |
| Average List Price              | \$1,094,600 | \$1,584,142 | (30.9%)  |
| Average Sold Price              | \$1,124,200 | \$1,585,000 | (29.1%)  |
| Average Days on Market          | 9           | 119         | (92.4%)  |
| Highest Sold Price              | \$1,500,000 | \$2,300,000 | (34.8%)  |
| Lowest Sold Price               | \$585,000   | \$825,000   | (29.1%)  |
| Properties Sold                 | 5           | 7           | (28.6%)  |
| % Sold Price to Last List Price | 102.7%      | 100.1%      | 2.6%     |