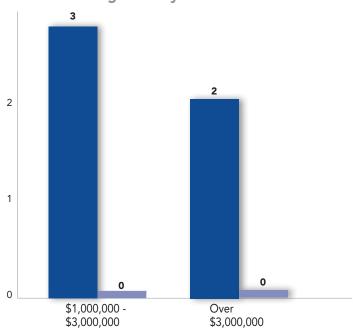

## Schaffer's Mill

2022 2nd Quarter Statistics | April 1st – June 30th

2022 vs 2021

**Condos/Townhomes Sold Single Family Homes Sold** 

**2022** 

**2021** 

| Single Family Home              | 2022        | 2021 | Change % |
|---------------------------------|-------------|------|----------|
| Median Sales Price              | \$3,850,000 | -    | -        |
| Average List Price              | \$3,824,000 | -    | -        |
| Average Sold Price              | \$3,790,000 | -    | -        |
| Average Days on Market          | 54          | -    | -        |
| Highest Sold Price              | \$5,000,000 | -    | -        |
| Lowest Sold Price               | \$2,450,000 | -    | -        |
| Properties Sold                 | 5           | -    | -        |
| % Sold Price to Last List Price | 103.8%      | -    | -        |