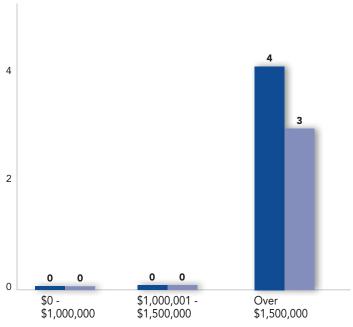

| Condos/Townhomes                | 2022        | 2021        | Change % |
|---------------------------------|-------------|-------------|----------|
| Median Sales Price              | \$2,148,750 | \$1,850,000 | 16.1%    |
| Average List Price              | \$2,105,000 | \$1,883,333 | 11.8%    |
| Average Sold Price              | \$2,086,875 | \$1,933,333 | 7.9%     |
| Average Days on Market          | 10          | 22          | (54.5%)  |
| Highest Sold Price              | \$2,300,000 | \$2,150,000 | 7.0%     |
| Lowest Sold Price               | \$1,750,000 | \$1,800,000 | (2.8%)   |
| Properties Sold                 | 4           | 3           | 33.3%    |
| % Sold Price to Last List Price | 99.1%       | 102.7%      | (3.4%)   |