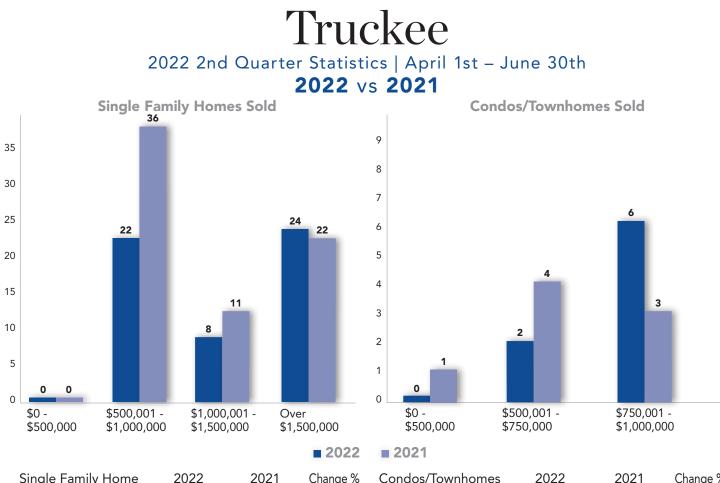

| Single Family Home              | 2022        | 2021        | Change % | Condos/Townhomes                | 2022        | 2021        | Change % |
|---------------------------------|-------------|-------------|----------|---------------------------------|-------------|-------------|----------|
| Median Sales Price              | \$1,082,500 | \$989,000   | 9.5%     | Median Sales Price              | \$827,500   | \$704,250   | 17.5%    |
| Average List Price              | \$1,347,979 | \$1,258,028 | 7.2%     | Average List Price              | \$895,812   | \$806,000   | 11.1%    |
| Average Sold Price              | \$1,390,983 | \$1,297,289 | 7.2%     | Average Sold Price              | \$904,456   | \$875,750   | 3.3%     |
| Average Days on Market          | 14          | 20          | (30.0%)  | Average Days on Market          | 8           | 8           | 0.0%     |
| Highest Sold Price              | \$3,000,000 | \$3,000,000 | 0.0%     | Highest Sold Price              | \$1,534,654 | \$1,525,000 | 0.6%     |
| Lowest Sold Price               | \$660,000   | \$576,000   | 14.6%    | Lowest Sold Price               | \$650,000   | \$450,000   | 44.4%    |
| Properties Sold                 | 54          | 69          | (21.7%)  | Properties Sold                 | 8           | 8           | 0.0%     |
| % Sold Price to Last List Price | 103.2%      | 103.1%      | 0.1%     | % Sold Price to Last List Price | 101.0%      | 108.7%      | (7.1%)   |