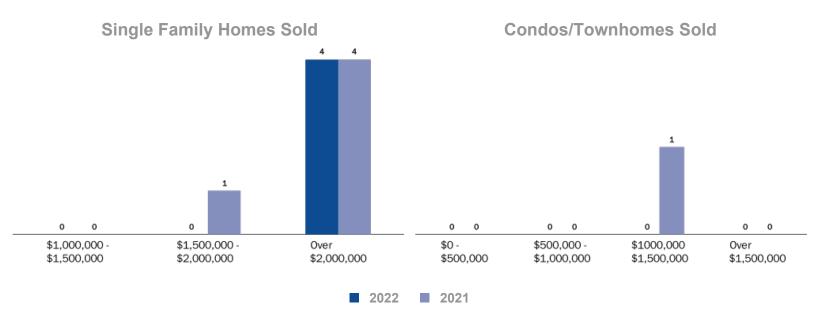

## 4th Quarter Market Report | Oct 01 - Dec 31 2022 vs 2021

| Single Family Home            | 2022        | 2021        | Change % | Condos/Townhomes              | 2022  | 2021        | Change % |
|-------------------------------|-------------|-------------|----------|-------------------------------|-------|-------------|----------|
| Median Sales Price            | \$2,557,500 | \$3,055,000 | (16.3%)  | Median Sales Price            | \$0   | \$1,425,000 | (100.0%) |
| Average List Price            | \$2,746,250 | \$2,728,000 | 0.7%     | Average List Price            | \$0   | \$1,525,000 | (100.0%) |
| Average Sold Price            | \$2,716,250 | \$2,676,000 | 1.5%     | Average Sold Price            | \$0   | \$1,425,000 | (100.0%) |
| Average Days on Market        | 9           | 40          | (76.0%)  | Average Days on Market        | 0     | 41          | (100.0%) |
| Highest Sold Price            | \$3,450,000 | \$3,195,000 | 8.0%     | Highest Sold Price            | \$0   | \$1,425,000 | (100.0%) |
| Lowest Sold Price             | \$2,300,000 | \$1,535,000 | 49.8%    | Lowest Sold Price             | \$0   | \$1,425,000 | (100.0%) |
| Properties Sold               | 4           | 5           | (20.0%)  | Properties Sold               | 0     | 1           | (100.0%) |
| Sold Price to Last List Price | 98.9%       | 98.1%       | 0.8%     | Sold Price to Last List Price | 0.0%  | 93.4%       | (100.0%) |
| Avg Cost per Square Foot      | \$919       | \$851       | 7.9%     | Avg Cost per Square Foot      | \$919 | \$649       | 41.4%    |