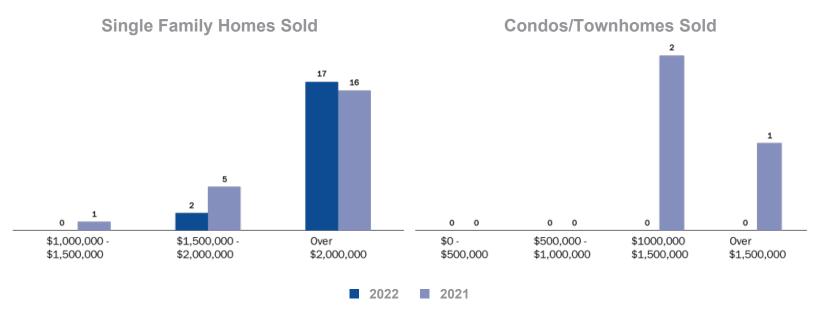

## Year-End Market Report | Jan 01 - Dec 31 2022 vs 2021

| Single Family Home            | 2022        | 2021        | Change % | Condos/Townhomes              | 2022  | 2021        | Change % |
|-------------------------------|-------------|-------------|----------|-------------------------------|-------|-------------|----------|
| Median Sales Price            | \$2,700,000 | \$2,437,500 | 10.8%    | Median Sales Price            | \$0   | \$1,450,000 | (100.0%) |
| Average List Price            | \$2,655,632 | \$2,369,682 | 12.1%    | Average List Price            | \$0   | \$1,391,333 | (100.0%) |
| Average Sold Price            | \$2,673,879 | \$2,384,278 | 12.1%    | Average Sold Price            | \$0   | \$1,466,667 | (100.0%) |
| Average Days on Market        | 18          | 28          | (34.8%)  | Average Days on Market        | 0     | 17          | (100.0%) |
| Highest Sold Price            | \$3,495,000 | \$3,200,000 | 9.2%     | Highest Sold Price            | \$0   | \$1,525,000 | (100.0%) |
| Lowest Sold Price             | \$1,795,000 | \$1,500,000 | 19.7%    | Lowest Sold Price             | \$0   | \$1,425,000 | (100.0%) |
| Properties Sold               | 19          | 22          | (13.6%)  | Properties Sold               | 0     | 3           | (100.0%) |
| Sold Price to Last List Price | 100.7%      | 100.6%      | 0.1%     | Sold Price to Last List Price | 0.0%  | 105.4%      | (100.0%) |
| Avg Cost per Square Foot      | \$835       | \$751       | 11.3%    | Avg Cost per Square Foot      | \$835 | \$671       | 24.6%    |