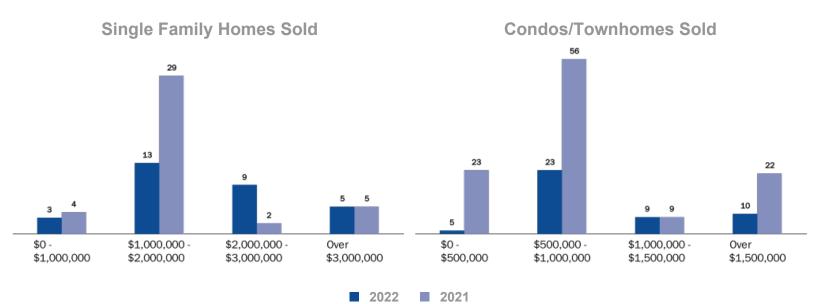

## Northstar Community

Northstar Homes, The Village, Mountainside

Year-End Market Report | Jan 01 - Dec 31 2022 vs 2021

| 2022        | 2021                                                                                       | Change %                                                                                                                                                          | Condos/Townhomes                                                                                                                                                                                                      | 2022                                                                                                                                                                                                                                                                                                                                                                       | 2021                                                                                                                                                                                                                                                                                                                                                                                                          | Change %                                                                                                                                                                                                                                                                                                                                                                                                                                                                                                     |
|-------------|--------------------------------------------------------------------------------------------|-------------------------------------------------------------------------------------------------------------------------------------------------------------------|-----------------------------------------------------------------------------------------------------------------------------------------------------------------------------------------------------------------------|----------------------------------------------------------------------------------------------------------------------------------------------------------------------------------------------------------------------------------------------------------------------------------------------------------------------------------------------------------------------------|---------------------------------------------------------------------------------------------------------------------------------------------------------------------------------------------------------------------------------------------------------------------------------------------------------------------------------------------------------------------------------------------------------------|--------------------------------------------------------------------------------------------------------------------------------------------------------------------------------------------------------------------------------------------------------------------------------------------------------------------------------------------------------------------------------------------------------------------------------------------------------------------------------------------------------------|
| \$1,872,500 | \$1,537,500                                                                                | 21.8%                                                                                                                                                             | Median Sales Price                                                                                                                                                                                                    | \$850,000                                                                                                                                                                                                                                                                                                                                                                  | \$759,250                                                                                                                                                                                                                                                                                                                                                                                                     | 12.0%                                                                                                                                                                                                                                                                                                                                                                                                                                                                                                        |
| \$2,191,983 | \$1,787,071                                                                                | 22.7%                                                                                                                                                             | Average List Price                                                                                                                                                                                                    | \$1,186,317                                                                                                                                                                                                                                                                                                                                                                | \$1,080,861                                                                                                                                                                                                                                                                                                                                                                                                   | 9.8%                                                                                                                                                                                                                                                                                                                                                                                                                                                                                                         |
| \$2,188,300 | \$1,811,280                                                                                | 20.8%                                                                                                                                                             | Average Sold Price                                                                                                                                                                                                    | \$1,188,211                                                                                                                                                                                                                                                                                                                                                                | \$1,086,734                                                                                                                                                                                                                                                                                                                                                                                                   | 9.3%                                                                                                                                                                                                                                                                                                                                                                                                                                                                                                         |
| 56          | 28                                                                                         | 96.9%                                                                                                                                                             | Average Days on Market                                                                                                                                                                                                | 33                                                                                                                                                                                                                                                                                                                                                                         | 58                                                                                                                                                                                                                                                                                                                                                                                                            | (42.4%)                                                                                                                                                                                                                                                                                                                                                                                                                                                                                                      |
| \$5,200,000 | \$5,600,000                                                                                | (7.1%)                                                                                                                                                            | Highest Sold Price                                                                                                                                                                                                    | \$3,375,000                                                                                                                                                                                                                                                                                                                                                                | \$4,823,000                                                                                                                                                                                                                                                                                                                                                                                                   | (30.0%)                                                                                                                                                                                                                                                                                                                                                                                                                                                                                                      |
| \$975,000   | \$815,000                                                                                  | 19.6%                                                                                                                                                             | Lowest Sold Price                                                                                                                                                                                                     | \$275,000                                                                                                                                                                                                                                                                                                                                                                  | \$180,000                                                                                                                                                                                                                                                                                                                                                                                                     | 52.8%                                                                                                                                                                                                                                                                                                                                                                                                                                                                                                        |
| 30          | 40                                                                                         | (25.0%)                                                                                                                                                           | Properties Sold                                                                                                                                                                                                       | 47                                                                                                                                                                                                                                                                                                                                                                         | 110                                                                                                                                                                                                                                                                                                                                                                                                           | (57.3%)                                                                                                                                                                                                                                                                                                                                                                                                                                                                                                      |
| 99.8%       | 101.4%                                                                                     | (1.5%)                                                                                                                                                            | Sold Price to Last List Price                                                                                                                                                                                         | 100.2%                                                                                                                                                                                                                                                                                                                                                                     | 100.5%                                                                                                                                                                                                                                                                                                                                                                                                        | (0.4%)                                                                                                                                                                                                                                                                                                                                                                                                                                                                                                       |
| \$767       | \$689                                                                                      | 11.4%                                                                                                                                                             | Avg Cost per Square Foot                                                                                                                                                                                              | \$923                                                                                                                                                                                                                                                                                                                                                                      | \$804                                                                                                                                                                                                                                                                                                                                                                                                         | 14.8%                                                                                                                                                                                                                                                                                                                                                                                                                                                                                                        |
|             | \$1,872,500<br>\$2,191,983<br>\$2,188,300<br>56<br>\$5,200,000<br>\$975,000<br>30<br>99.8% | \$1,872,500 \$1,537,500<br>\$2,191,983 \$1,787,071<br>\$2,188,300 \$1,811,280<br>56 28<br>\$5,200,000 \$5,600,000<br>\$975,000 \$815,000<br>30 40<br>99.8% 101.4% | \$1,872,500 \$1,537,500 21.8%<br>\$2,191,983 \$1,787,071 22.7%<br>\$2,188,300 \$1,811,280 20.8%<br>56 28 96.9%<br>\$5,200,000 \$5,600,000 (7.1%)<br>\$975,000 \$815,000 19.6%<br>30 40 (25.0%)<br>99.8% 101.4% (1.5%) | \$1,872,500 \$1,537,500 21.8% Median Sales Price  \$2,191,983 \$1,787,071 22.7% Average List Price  \$2,188,300 \$1,811,280 20.8% Average Sold Price  56 28 96.9% Average Days on Market  \$5,200,000 \$5,600,000 (7.1%) Highest Sold Price  \$975,000 \$815,000 19.6% Lowest Sold Price  30 40 (25.0%) Properties Sold  99.8% 101.4% (1.5%) Sold Price to Last List Price | \$1,872,500 \$1,537,500 21.8% Median Sales Price \$850,000 \$2,191,983 \$1,787,071 22.7% Average List Price \$1,186,317 \$2,188,300 \$1,811,280 20.8% Average Sold Price \$1,188,211 56 28 96.9% Average Days on Market 33 \$5,200,000 \$5,600,000 (7.1%) Highest Sold Price \$3,375,000 \$975,000 \$815,000 19.6% Lowest Sold Price \$275,000 \$275,000 \$101.4% (1.5%) Sold Price to Last List Price 100.2% | \$1,872,500 \$1,537,500 21.8% Median Sales Price \$850,000 \$759,250 \$2,191,983 \$1,787,071 22.7% Average List Price \$1,186,317 \$1,080,861 \$2,188,300 \$1,811,280 20.8% Average Sold Price \$1,188,211 \$1,086,734 \$6 28 96.9% Average Days on Market 33 58 \$5,200,000 \$5,600,000 (7.1%) Highest Sold Price \$3,375,000 \$4,823,000 \$975,000 \$815,000 19.6% Lowest Sold Price \$275,000 \$180,000 \$100.5% Properties Sold 47 110 \$99.8% 101.4% (1.5%) Sold Price to Last List Price 100.2% 100.5% |