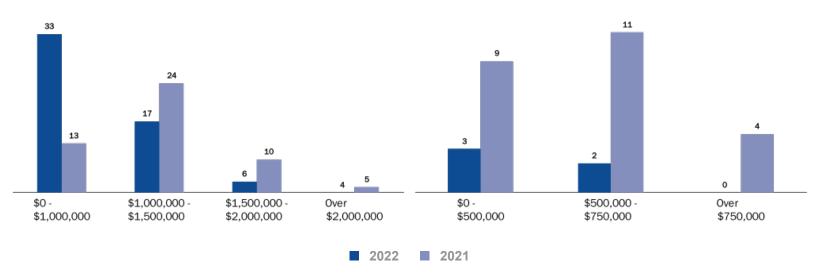

## **Single Family Homes Sold**

## Condos/Townhomes Sold

| Single Family Home                         | 2022        | 2021        | Change % | Condos/Townhomes              | 2022      | 2021        | Change % |
|--------------------------------------------|-------------|-------------|----------|-------------------------------|-----------|-------------|----------|
| Median Sales Price                         | \$985,000   | \$1,222,500 | (19.4%)  | Median Sales Price            | \$455,000 | \$605,000   | (24.8%)  |
| Average List Price                         | \$1,199,657 | \$1,280,777 | (6.3%)   | Average List Price            | \$486,000 | \$548,788   | (11.4%)  |
| Average Sold Price                         | \$1,162,896 | \$1,354,615 | (14.2%)  | Average Sold Price            | \$472,200 | \$568,917   | (17.0%)  |
| Average Days on Market                     | 53          | 15          | 242.5%   | Average Days on Market        | 56        | 11          | 401.5%   |
| Highest Sold Price                         | \$3,850,000 | \$2,500,000 | 54.0%    | Highest Sold Price            | \$750,000 | \$1,100,000 | (31.8%)  |
| Lowest Sold Price                          | \$580,000   | \$812,000   | (28.6%)  | Lowest Sold Price             | \$230,000 | \$240,000   | (4.2%)   |
| Properties Sold                            | 60          | 52          | 15.4%    | Properties Sold               | 5         | 24          | (79.2%)  |
| Sold Price to Last List Price              | 96.9%       | 105.8%      | (8.3%)   | Sold Price to Last List Price | 97.2%     | 103.7%      | (6.3%)   |
| Avg Cost per Square Foot                   | \$547       | \$574       | (4.7%)   | Avg Cost per Square Foot      | \$525     | \$573       | (8.4%)   |
| Information pathogod from TSMLS 04/06/0002 |             |             |          |                               |           |             |          |