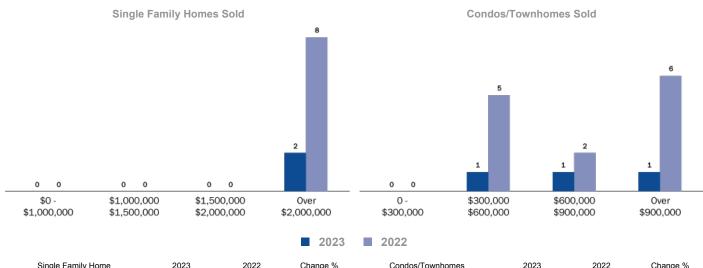

## Palisades Tahoe

2nd Quarter Market Report | Apr 01 - Jun 30

2023 vs 2022

| Single Family Home            | 2023        | 2022        | Change % | Condos/Townhomes              | 2023        | 2022        | Change % |
|-------------------------------|-------------|-------------|----------|-------------------------------|-------------|-------------|----------|
| Median Sales Price            | \$3,849,500 | \$2,453,750 | 56.9%    | Median Sales Price            | \$890,000   | \$730,000   | 21.9%    |
| Average List Price            | \$3,924,500 | \$2,676,813 | 46.6%    | Average List Price            | \$1,015,000 | \$792,923   | 28.0%    |
| Average Sold Price            | \$3,849,500 | \$2,652,875 | 45.1%    | Average Sold Price            | \$988,333   | \$795,163   | 24.3%    |
| Average Days on Market        | 139         | 26          | 424.4%   | Average Days on Market        | 35          | 80          | (56.0%)  |
| Highest Sold Price            | \$5,049,000 | \$3,967,500 | 27.3%    | Highest Sold Price            | \$1,750,000 | \$1,538,000 | 13.8%    |
| Lowest Sold Price             | \$2,650,000 | \$2,400,000 | 10.4%    | Lowest Sold Price             | \$325,000   | \$310,000   | 4.8%     |
| Properties Sold               | 2           | 8           | (75.0%)  | Properties Sold               | 3           | 13          | (76.9%)  |
| Sold Price to Last List Price | 98.1%       | 99.1%       | (1.0%)   | Sold Price to Last List Price | 97.4%       | 100.3%      | (2.9%)   |