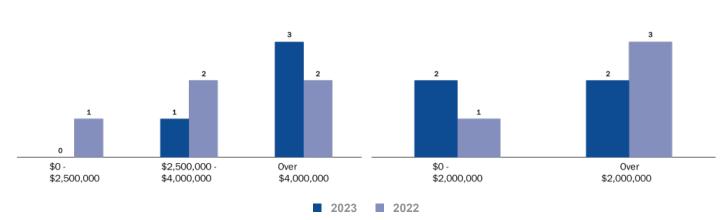

## 2023 vs 2022

Single Family Homes Sold

Condos/Townhomes Sold

| Single Family Home            | 2023        | 2022        | Change % | Condos/Townhomes              | 2023        | 2022        | Change % |
|-------------------------------|-------------|-------------|----------|-------------------------------|-------------|-------------|----------|
| Median Sales Price            | \$4,268,500 | \$3,850,000 | 10.9%    | Median Sales Price            | \$1,965,000 | \$2,148,750 | (8.6%)   |
| Average List Price            | \$4,360,000 | \$3,824,000 | 14.0%    | Average List Price            | \$2,017,250 | \$2,105,000 | (4.2%)   |
| Average Sold Price            | \$4,259,250 | \$3,790,000 | 12.4%    | Average Sold Price            | \$1,961,006 | \$2,086,875 | (6.0%)   |
| Average Days on Market        | 24          | 54          | (54.9%)  | Average Days on Market        | 24          | 10          | 133.3%   |
| Highest Sold Price            | \$4,500,000 | \$5,000,000 | (10.0%)  | Highest Sold Price            | \$2,119,025 | \$2,300,000 | (7.9%)   |
| Lowest Sold Price             | \$4,000,000 | \$2,450,000 | 63.3%    | Lowest Sold Price             | \$1,795,000 | \$1,750,000 | 2.6%     |
| Properties Sold               | 4           | 5           | (20.0%)  | Properties Sold               | 4           | 4           | 0.0%     |
| Sold Price to Last List Price | 97.7%       | 99.1%       | (1.4%)   | Sold Price to Last List Price | 97.2%       | 99.1%       | (1.9%)   |