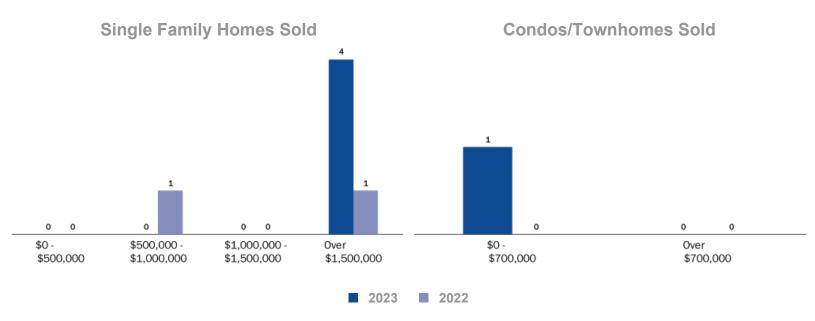

## 3rd Quarter Market Report | Jul 01 - Sep 30 2023 vs 2022

| Single Family Home            | 2023        | 2022        | Change % | Condos/Townhomes              | 2023      | 2022 | Change % |
|-------------------------------|-------------|-------------|----------|-------------------------------|-----------|------|----------|
| Median Sales Price            | \$1,643,500 | \$1,230,500 | 33.6%    | Median Sales Price            | \$508,500 | \$0  | 0        |
| Average List Price            | \$1,856,750 | \$1,447,000 | 28.3%    | Average List Price            | \$579,000 | \$0  | 0        |
| Average Sold Price            | \$1,834,250 | \$1,230,500 | 49.1%    | Average Sold Price            | \$508,500 | \$0  | 0        |
| Average Days on Market        | 13          | 55          | (76.4%)  | Average Days on Market        | 37        | 0    | 0        |
| Highest Sold Price            | \$2,450,000 | \$1,630,000 | 50.3%    | Highest Sold Price            | \$508,500 | \$0  | 0        |
| Lowest Sold Price             | \$1,600,000 | \$831,000   | 92.5%    | Lowest Sold Price             | \$508,500 | \$0  | 0        |
| Properties Sold               | 4           | 2           | 100.0%   | Properties Sold               | 1         | 0    | 0        |
| Sold Price to Last List Price | 98.8%       | 85.0%       | 16.2%    | Sold Price to Last List Price | 87.8%     | 0.0% | 0        |
| Avg Cost per Square Foot      | \$724       | \$512       | 41.6%    | Avg Cost per Square Foot      | \$621     | \$0  | n/a      |