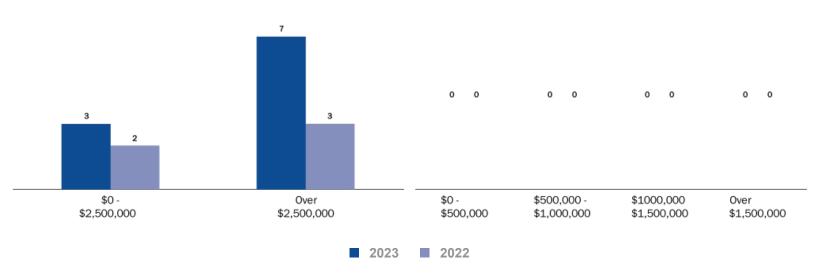

## **Single Family Homes Sold**

## Condos/Townhomes Sold

| Single Famil      | Single Family Home            |  | 2022        | Change % | Condos/Townhomes              | 2023 | 2022 | Change % |
|-------------------|-------------------------------|--|-------------|----------|-------------------------------|------|------|----------|
| Median Sale       | Median Sales Price            |  | \$2,955,000 | (5.4%)   | Median Sales Price            | \$0  | \$0  | 0        |
| Average Lis       | Average List Price            |  | \$2,675,800 | 10.6%    | Average List Price            | \$0  | \$0  | 0        |
| Average Sol       | Average Sold Price            |  | \$2,706,000 | 4.9%     | Average Sold Price            | \$0  | \$0  | 0        |
| Average Days      | Average Days on Market        |  | 10          | 840.0%   | Average Days on Market        | 0    | 0    | 0        |
| Highest Sol       | Highest Sold Price            |  | \$3,495,000 | 5.9%     | Highest Sold Price            | \$0  | \$0  | 0        |
| Lowest Solo       | Lowest Sold Price             |  | \$1,795,000 | 22.6%    | Lowest Sold Price             | \$0  | \$0  | 0        |
| Properties        | Properties Sold               |  | 5           | 100.0%   | Properties Sold               | 0    | 0    | 0        |
| Sold Price to Las | Sold Price to Last List Price |  | 101.1%      | (5.2%)   | Sold Price to Last List Price | 0.0% | 0.0% | 0        |
| Avg Cost per S    | Avg Cost per Square Foot      |  | \$817       | 1.4%     | Avg Cost per Square Foot      | \$0  | \$0  | n/a      |

Information gathered from TSMLS 10/03/2023.