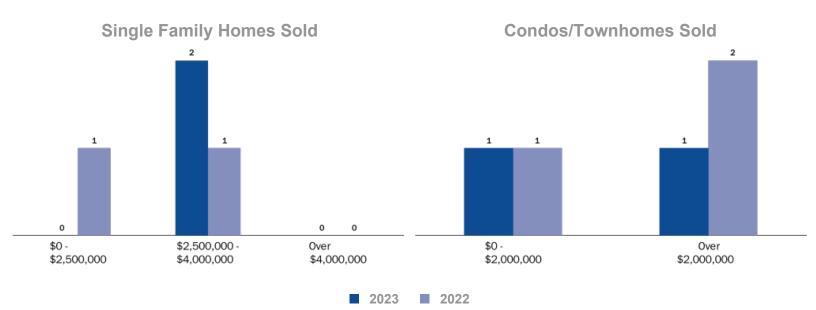

## Schaffer's Mill

3rd Quarter Market Report | Jul 01 - Sep 30 2023 vs 2022

| Single Family Ho        | me 2023      | 2022          | Change % | Condos/Townhomes              | 2023        | 2022        | Change % |
|-------------------------|--------------|---------------|----------|-------------------------------|-------------|-------------|----------|
| Median Sales Pric       | e \$3,612,00 | 92,747,500    | 31.5%    | Median Sales Price            | \$1,997,750 | \$2,300,000 | (13.1%)  |
| Average List Price      | \$3,772,50   | 0 \$2,822,500 | 33.7%    | Average List Price            | \$2,100,000 | \$2,213,333 | (5.1%)   |
| Average Sold Price      | e \$3,612,00 | 92,747,500    | 31.5%    | Average Sold Price            | \$1,997,750 | \$2,150,000 | (7.1%)   |
| Average Days on Ma      | rket 32      | 29            | 10.2%    | Average Days on Market        | 59          | 15          | 280.9%   |
| Highest Sold Price      | \$3,724,00   | 93,000,000    | 24.1%    | Highest Sold Price            | \$2,050,000 | \$2,300,000 | (10.9%)  |
| Lowest Sold Price       | \$3,500,00   | \$2,495,000   | 40.3%    | Lowest Sold Price             | \$1,945,500 | \$1,850,000 | 5.2%     |
| Properties Sold         | 2            | 2             | 0.0%     | Properties Sold               | 2           | 3           | (33.3%)  |
| Sold Price to Last List | Price 95.7%  | 97.3%         | (1.6%)   | Sold Price to Last List Price | 95.1%       | 97.1%       | (2.1%)   |
| Avg Cost per Square     | Foot \$1,068 | \$934         | 14.3%    | Avg Cost per Square Foot      | \$744       | \$881       | (15.5%)  |