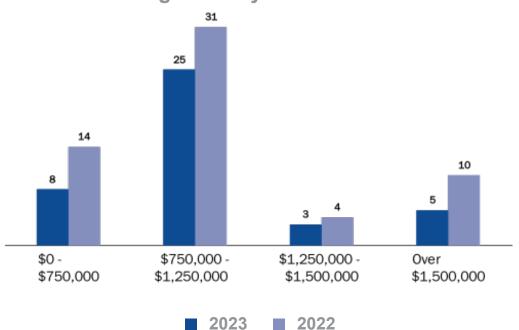

## Including: Devonshire | Cambridge Estates | Elkhorn Ridge

Year-End Market Report | Jan 01 - Dec 31 2023 vs 2022

| Single Family Home            | 2023        | 2022        | Change % |
|-------------------------------|-------------|-------------|----------|
| Median Sales Price            | \$892,000   | \$950,000   | (6.1%)   |
| Average List Price            | \$1,015,778 | \$1,037,198 | (2.1%)   |
| Average Sold Price            | \$1,006,465 | \$1,058,619 | (4.9%)   |
| Average Days on Market        | 36          | 19          | 88.5%    |
| Highest Sold Price            | \$1,825,000 | \$2,202,704 | (17.1%)  |
| Lowest Sold Price             | \$525,000   | \$521,000   | 0.8%     |
| Properties Sold               | 41          | 59          | (30.5%)  |
| Sold Price to Last List Price | 99.1%       | 102.1%      | (2.9%)   |
| Avg Cost per Square Foot      | \$523       | \$558       | (6.4%)   |