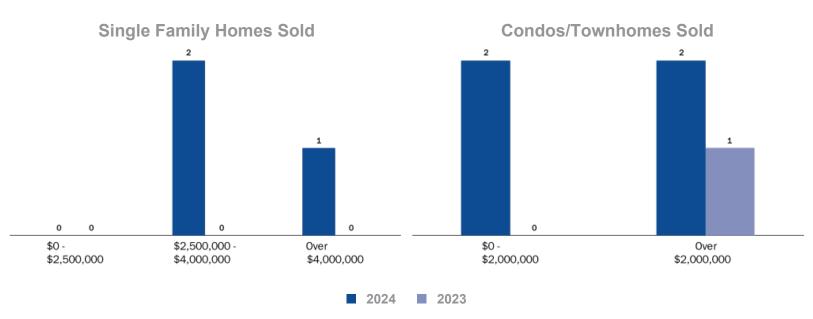

## 1st Quarter Market Report | Jan 01 - Mar 31 2024 vs 2023

| Single Family Home            | 2024        | 2023 | Change % | Condos/Townhomes              | 2024        | 2023        | Change % |
|-------------------------------|-------------|------|----------|-------------------------------|-------------|-------------|----------|
| Median Sales Price            | \$3,742,500 | \$0  | 0        | Median Sales Price            | \$1,948,500 | \$2,400,000 | (18.8%)  |
| Average List Price            | \$4,361,667 | \$0  | 0        | Average List Price            | \$2,076,000 | \$2,590,000 | (19.8%)  |
| Average Sold Price            | \$4,189,167 | \$0  | 0        | Average Sold Price            | \$1,978,000 | \$2,400,000 | (17.6%)  |
| Average Days on Market        | 57          | 0    | 0        | Average Days on Market        | 56          | 19          | 194.7%   |
| Highest Sold Price            | \$5,300,000 | \$0  | 0        | Highest Sold Price            | \$2,325,000 | \$2,400,000 | (3.1%)   |
| Lowest Sold Price             | \$3,525,000 | \$0  | 0        | Lowest Sold Price             | \$1,690,000 | \$2,400,000 | (29.6%)  |
| Properties Sold               | 3           | 0    | 0        | Properties Sold               | 4           | 1           | 300.0%   |
| Sold Price to Last List Price | 96.0%       | 0.0% | 0        | Sold Price to Last List Price | 95.3%       | 92.7%       | 2.8%     |
| Avg Cost per Square Foot      | \$1,040     | \$0  | n/a      | Avg Cost per Square Foot      | \$760       | \$764       | (0.6%)   |