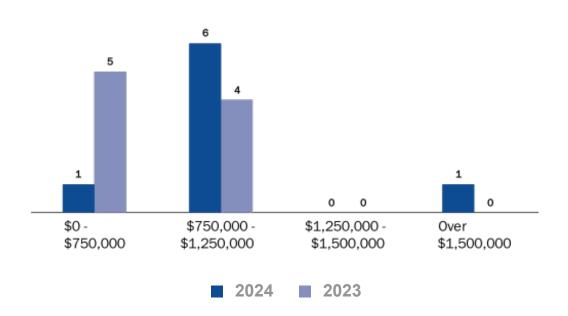

## Including: Devonshire | Cambridge Estates | Elkhorn Ridge

1st Quarter Market Report | Jan 01 - Mar 31 2024 vs 2023

**Single Family Homes Sold** 

| Single Family Home            | 2024        | 2023        | Change % |
|-------------------------------|-------------|-------------|----------|
| Median Sales Price            | \$878,500   | \$725,000   | 21.2%    |
| Average List Price            | \$984,238   | \$801,667   | 22.8%    |
| Average Sold Price            | \$996,063   | \$779,222   | 27.8%    |
| Average Days on Market        | 47          | 34          | 37.7%    |
| Highest Sold Price            | \$1,875,000 | \$1,225,000 | 53.1%    |
| Lowest Sold Price             | \$590,000   | \$525,000   | 12.4%    |
| Properties Sold               | 8           | 9           | (11.1%)  |
| Sold Price to Last List Price | 101.2%      | 97.2%       | 4.1%     |
| Avg Cost per Square Foot      | \$614       | \$500       | 22.8%    |